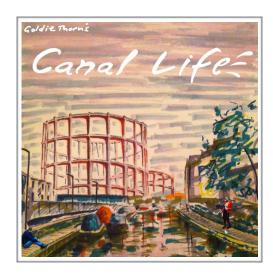

## Goldie Thorn Canal Life

**Artist**: Goldie Thorn **EP**: Canal Life

## Tracks:

1. Chrome Night

**2**. 4am

3. Canal Life

4. Chrome Night (Faze Action remix - digital bonus)

Release: 25th September 2015

Label: Dreamtime Records / Juno Records

Format: CD / Download